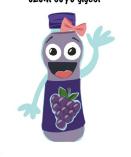

#### BOTT-LEE Geri dönüşüm kahramanı maceracı su şişesi

Bott-Lee'nin en iyi arkadaşı üzüm suyu şişesi

**PUFFY** Kahkahası bol, mizah sever balon balığı