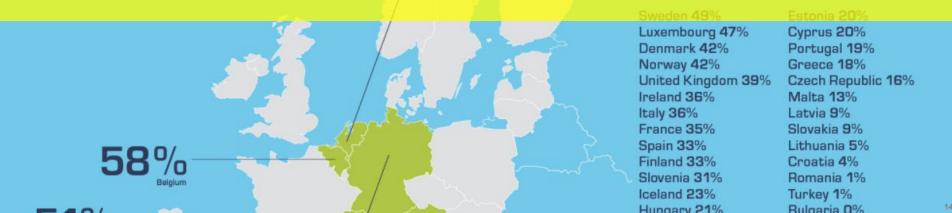

### Recycling rates in Europe

Much of the waste we throw away can be recycled. Recycling benefits the environment by diverting waste away from landfills and by providing raw materials for new products. Recycling can also encourage innovation and create jobs.

## That's why recycle rates for plastic is low. 14% global

We are also aware of our responsibility. We know we are part of the problem itself.

So we have committed ourselves to be part of the solution as well!