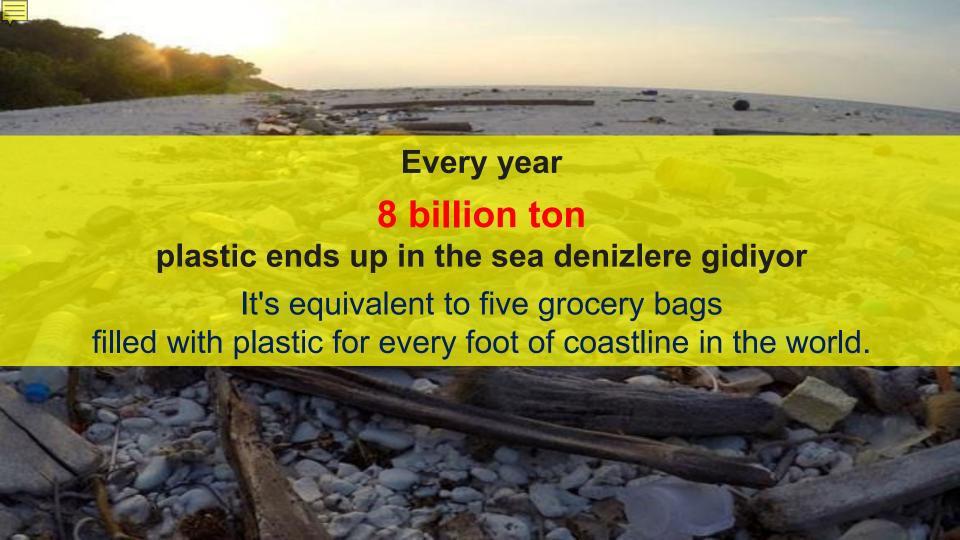

# DRIVING PLASTIC

CIRCULARITY

300 MILLION TONS OF PLASTIC IS **PRODUCED EVERY YEAR** 

8 MILLION TONS OF **PLASTIC** MAKES ITS WAY INTO OUR OCEANS **EVERY** YEAR...

## How much plastic ends up in the sea?

There will be more plastic than fish in the sea by 2050
We are aware of one of the biggest global environmental problems ever occurred