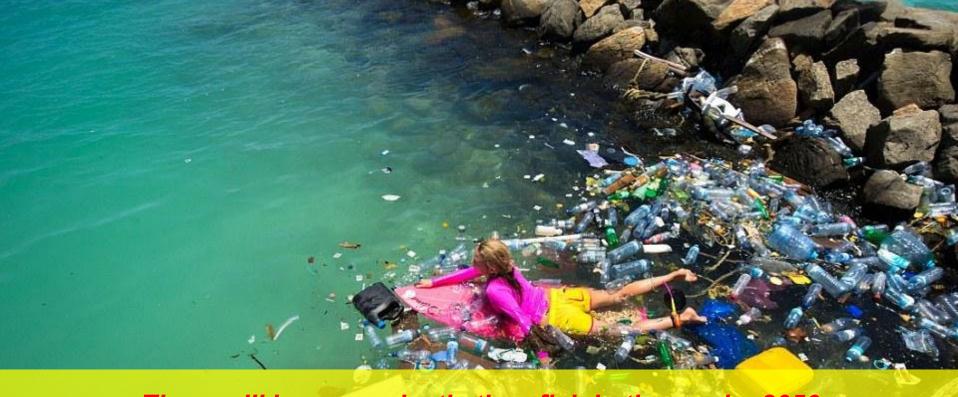

## How much plastic ends up in the sea?

There will be more plastic than fish in the sea by 2050
We are aware of one of the biggest global environmental problems ever occurred