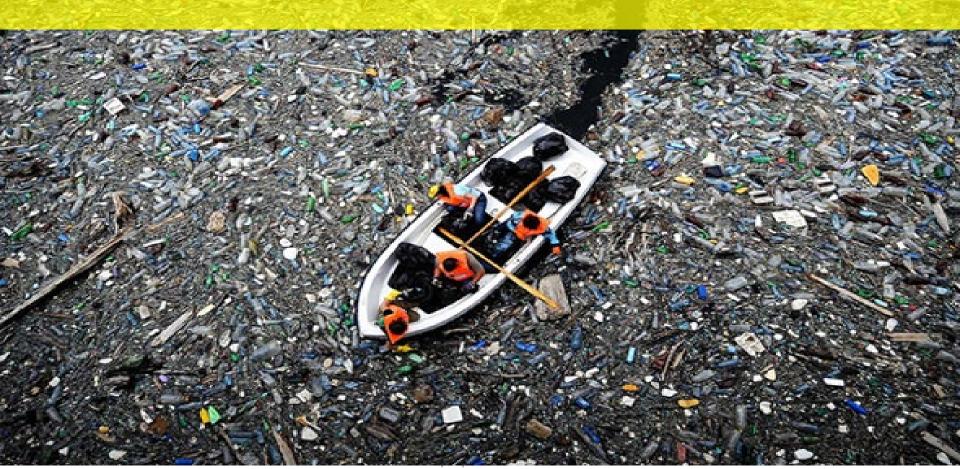

# DRIVING PLASTIC

CIRCULARITY

300 MILLION TONS OF PLASTIC IS **PRODUCED EVERY YEAR** 

8 MILLION TONS OF **PLASTIC** MAKES ITS WAY INTO OUR OCEANS **EVERY** YEAR...

## How much plastic ends up in the sea?

There will be more plastic than fish in the sea by 2050
We are aware of one of the biggest global environmental problems ever occurred