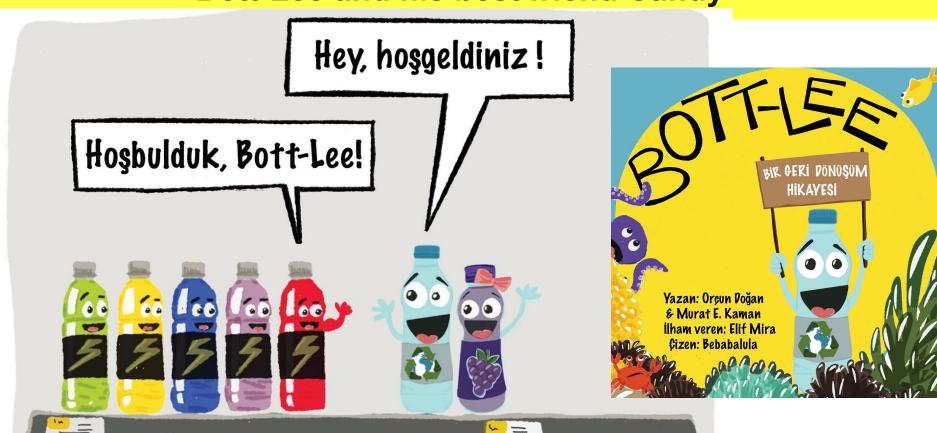

# So we developed a character called Bott-Lee and his best friend Candy

Some characters from the book